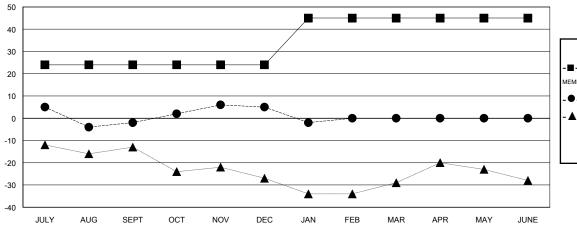

## GOALS AND ACTUAL NEW CLUBS CUMULATIVE

## GOALS AND ACTUAL MEMBERS CUMULATIVE

| -=-  | CURRENT | YEAR GOALS FOR NEW |
|------|---------|--------------------|
| МЕМВ | ERS     |                    |

- CURRENT YEAR ACTUAL MEMBERS

- LAST YEAR ACTUAL MEMBERS