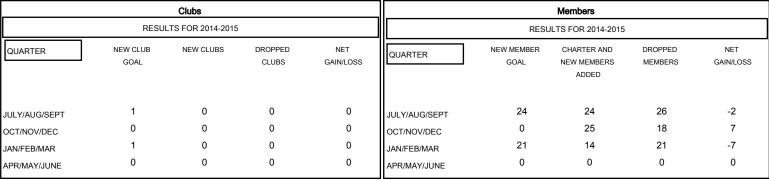

## GOALS AND ACTUAL NEW CLUBS CUMULATIVE

## GOALS AND ACTUAL MEMBERS CUMULATIVE

| -=-  | CURRENT | YEAR GOALS FOR NEW |
|------|---------|--------------------|
| МЕМВ | ERS     |                    |

- CURRENT YEAR ACTUAL MEMBERS

- LAST YEAR ACTUAL MEMBERS

| DROPPED CLUBS: 0 |    |
|------------------|----|
| DROPPED MEMBERS  |    |
| DECEASED         | 10 |
| CLUB CANCELLED   | 0  |
| OTHER            | 55 |
| TOTAL            | 65 |

| 25 CLUBS OF 42 ADDED 1 OR MORE | GENDER DISTRIBUTION |                              |
|--------------------------------|---------------------|------------------------------|
| NEW MEMBERS                    | MALE<br>FEMALE      | 966 (75.29%)<br>317 (24.71%) |
|                                |                     |                              |